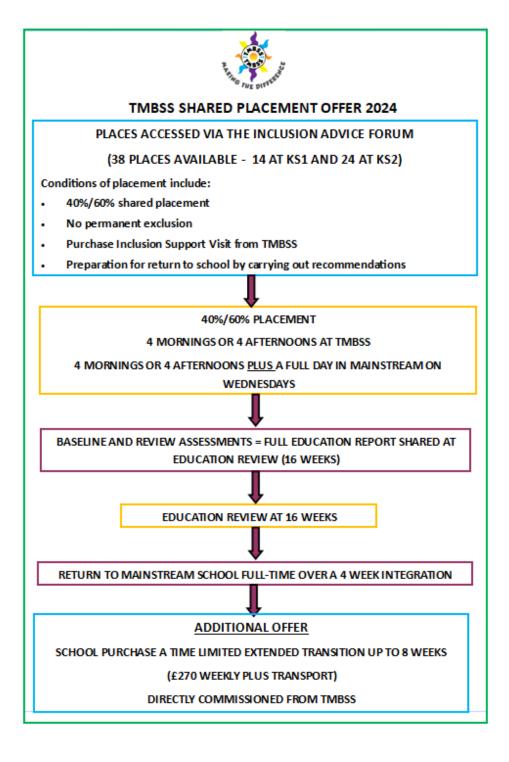

#### **TMBSS Primary Shared Placement Model**

## Directly Commissioned 8 week placement, following a 20 week TMBSS Primary Shared Placement

The directly commissioned 8 week placement will be subject to the following:

- At the 16 week TMBSS Education Review the date that the 20 week free placement will end will be shared and minuted.
- The date the Directly Commissioned 8 week placement will end will also be shared and minuted.
- The decision to extend the placement by directly commissioning an additional 8
  weeks will be recorded in the TMBSS Education Review minutes and will form the
  contract
- These minutes will be shared with the mainstream setting and parents.
- The placement is £270 a week, for 8 weeks, totalling £2160. This cost is regardless of the number of sessions the student attends.
- TMBSS will invoice you directly and ask that payment is made before the 8 week extension commences.
- If for any reason the placement ends earlier than the agreed 8 weeks TMBSS will refund the difference.
- The placement cannot be extended further than the 8 weeks under the current LA offer.
- Following the end of the 20 week free placement the LA transport will cease. It is then the responsibility of the mainstream school to source and fund the transport for the student to attend their 60/40 placement for the additional 8 weeks. The LA transport team are able to provide a list of operators on their approved framework if required.
- If the school would like a review meeting during the 8 week extended placement it would be their responsibility to arrange and minute this so the outcomes are shared with all parties.
- If the Senior Leadership Team feel that TMBSS is not meeting the needs of the young person, we reserve the right to end the placement early and a refund will be actioned.